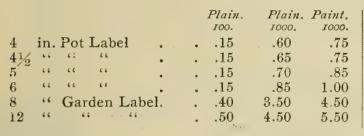

hths inches in diameter, with four cutters.

The handle is easily detached from the Mower without taking out any bolts. It has a noiseless ratchet, and is very durable. The large drive wheels give great leverage and ease in running.

There are a great many cheap Lawn Mowers just made to sell, but we offer this Lawn Mower for service, durability and good work, in tall or short grass. It is made in four sizes, with prices as follows:

14 in., \$5.50, 16 in., \$6.00, 18 in., \$6.50, 20 in, \$7.00.

Lawn Mowers, Repairing. We employ only practical men to attend to this work, those who thoroughly understand their business, and we guarantee all machines repaired by us to do satisfactory work.

Indelible Ink, for marking on Zinc Labels.
Per bottle, 20 cts.

Labels, Wood. For Plants, Trees, etc.



| 3½ in. Tree Label 3½ in. Tree Label. ) (Iron Wired). | Plain. 10015 | Plain. 100060 | Paint. 100080 |
|------------------------------------------------------|--------------|---------------|---------------|
| 3½ in. Tree Label. (Copper Wired).                   | 20           | 1.50          | 1.75          |

Labels, Zinc. Medium size, per 100, 75 cts.

Mats, Hot Bed, Straw. These are made to order by hand, from the very best Rye Straw, and in the most thorough manner. Size, 6 x 6 ft. Each \$1.50. Special prices on large lots, and special sizes made to order.

Mats, Singapore Fibre. These are heavier than straw mats, but are said to be more durable. Each 2.00. Oil, Lubricating. For Lawn Mowers, etc. In Oilers, ready for use. Each, 20 cts.

Paper, Waxed. Used by florists and others in p